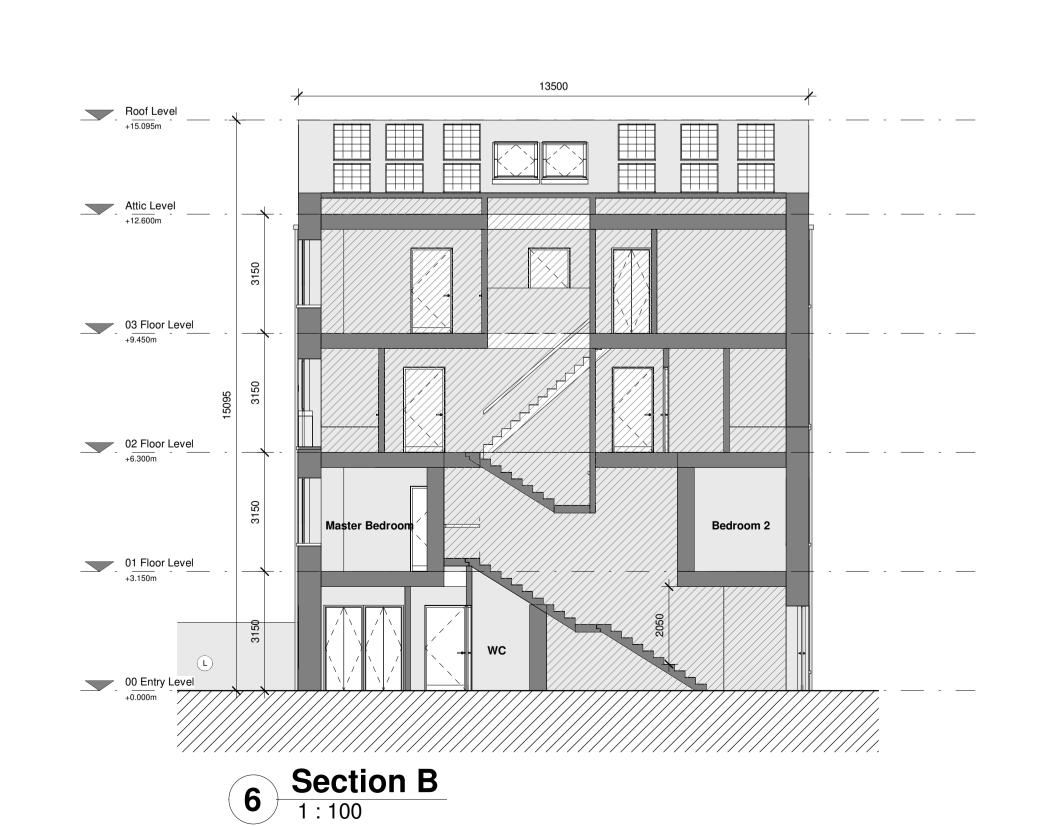

GroundFloor Plan
1:100

Roof Level

Attic Level

03 Floor Level +9.450m

02 Floor Level +6.300m

- 01 Floor Level +3.150m

00 Entry Level

**Section A**1:100