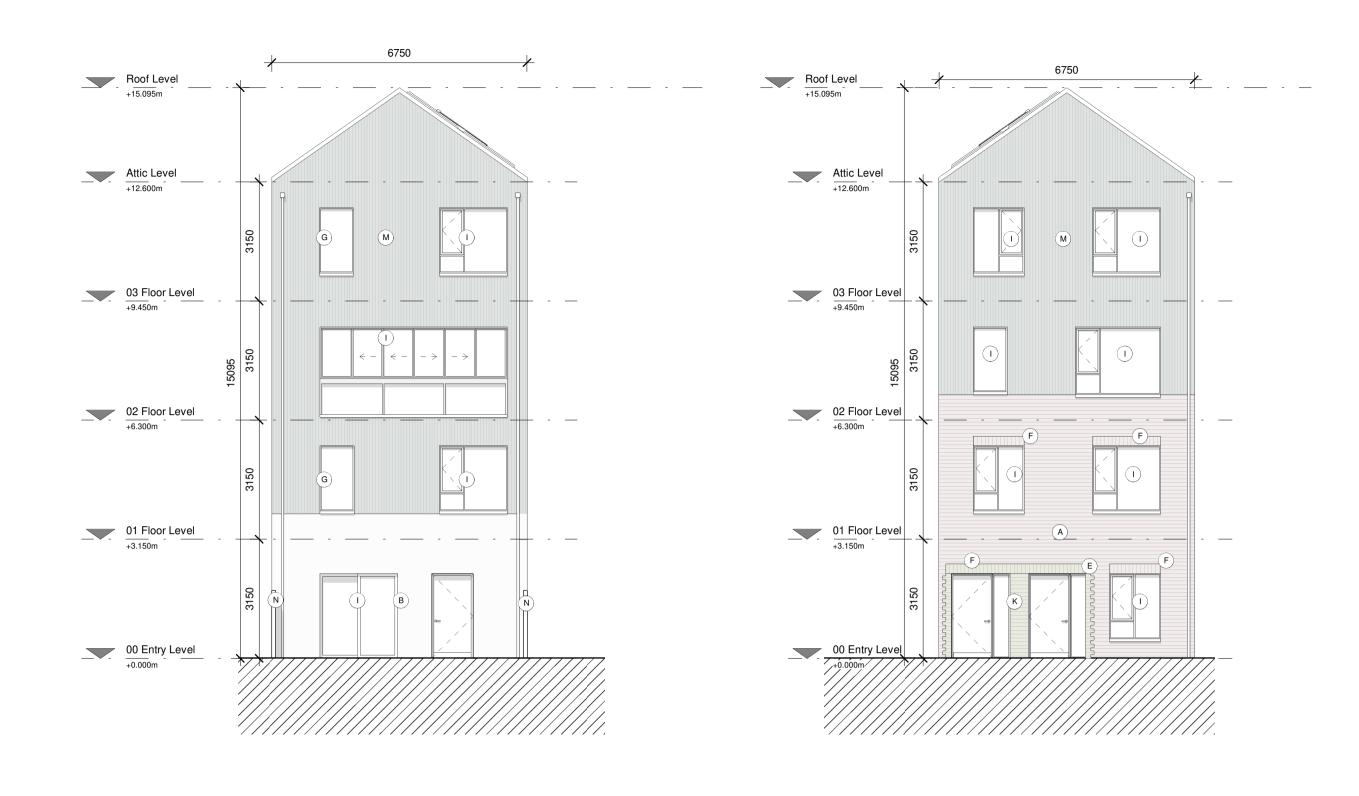

**Rear Elevation** 

Front Elevation

**Section C**1:100

(H) Solar Panel Aluminium Finished Double Glazed Windows J External Bin Store (K) Selected Brick Pattern Detail (L) Roof Window M Selected Finish Cladding Board N Timber Fence NOTE: See Architectural Design Statement for selected colours and materials M3 - 3 Bed, 5 Person Terrace Maisonette Lower Target Areas Proposed Areas (m2) Living Kitchen Dining 34.0 m<sup>2</sup> 41.4 m<sup>2</sup> 
 Master Bedroom
 13.0 m²
 13.0 m²

<u>UNIT TYPE - M3</u>

\_ \_ \_ Plot Curtilage

A Selected Brick Finish B Selected Render Finish

F Selected Brick Soldier Course

C Roofing Tile D Stone Capping (E) Coloured Brick Detail

G Opaque Glass

2 Storey Terrace House

MATERIALITY KEY

drawing may not be edited or modified by the recipient.

**A1**