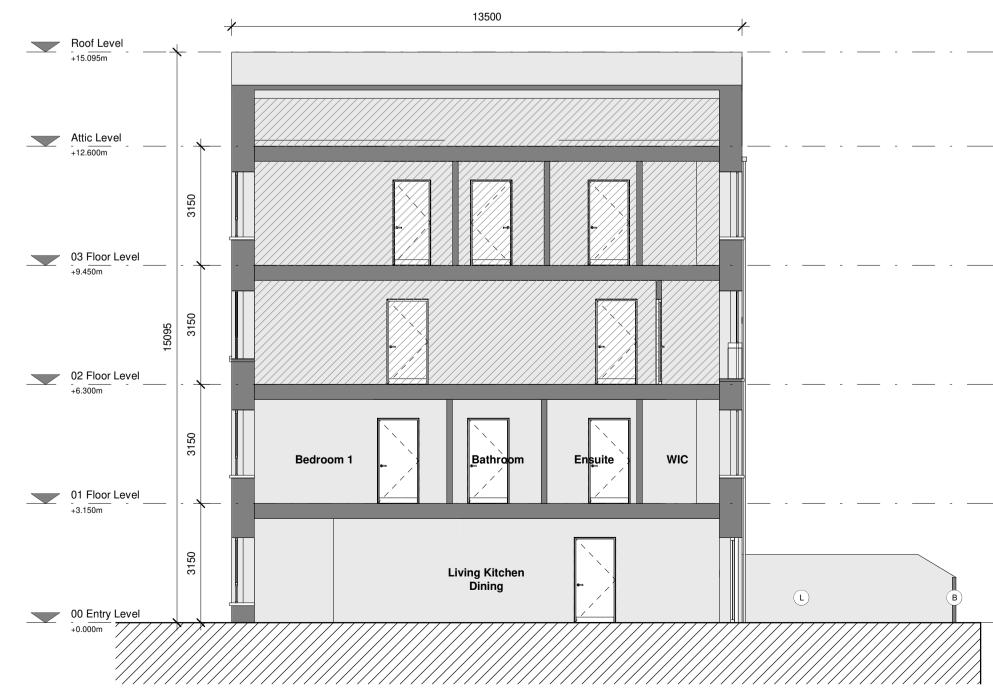

GroundFloor Plan
1:100

Roof Level

Attic Level

03 Floor Level +9.450m

02 Floor Level +6.300m

- 01 Floor Level +3.150m

00 Entry Level

**Section A**1:100