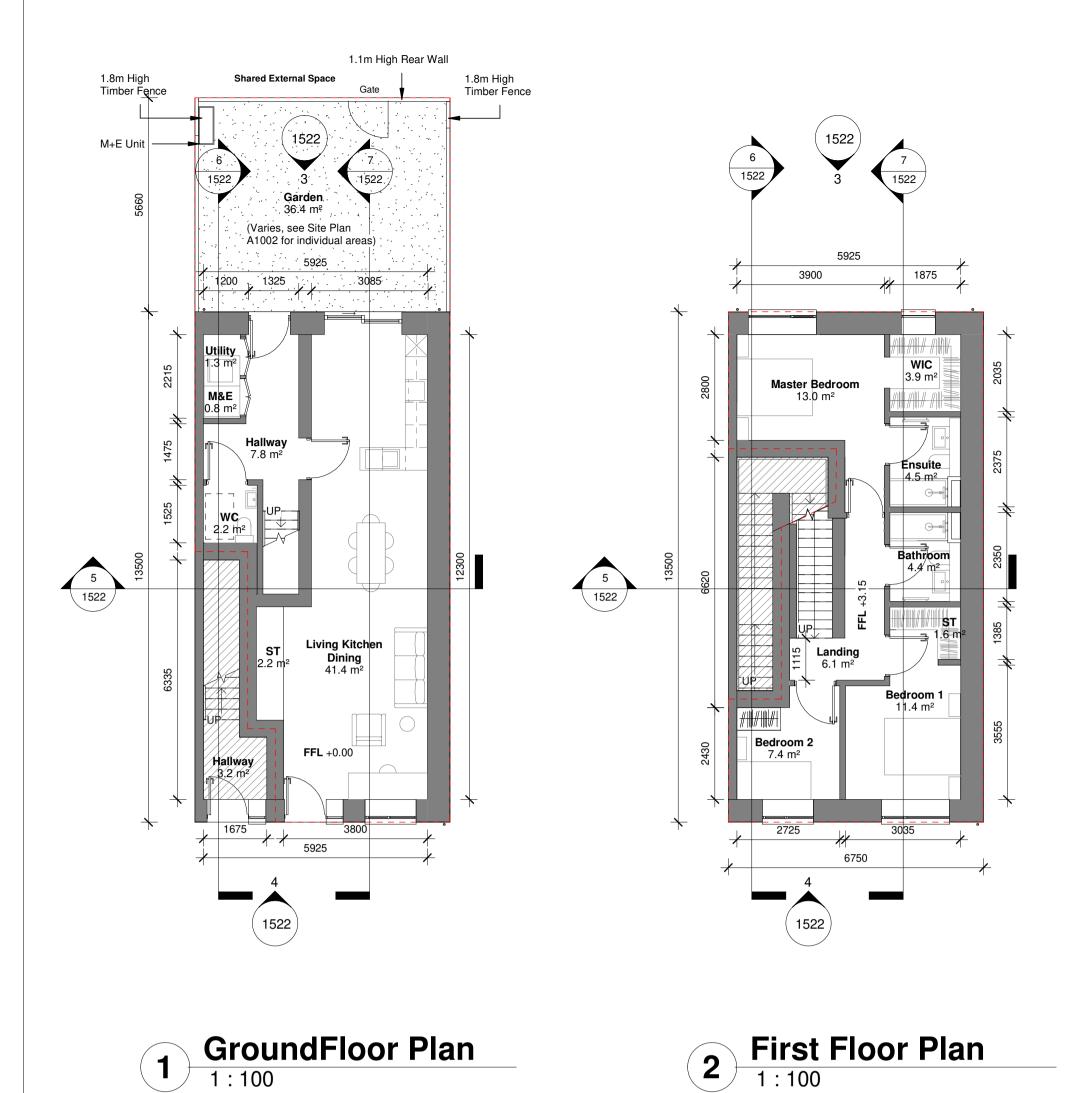

 Bedroom 1
 11.4 m²
 11.4 m²

 Bedroom 2
 7.1 m²
 7.4 m²
 Gross Floor Area 90.0 m<sup>2</sup> 121.3 m<sup>2</sup> 90.0 m<sup>2</sup> Internal area excluding stair void 
 Aggregate Living
 34.0 m²
 41.4 m²

 Aggregate Storage
 9.0 m²
 9.0 m²
 Based on the 'Sustainable Urban Housing: Design Standards for Apartments' (2020)

Beo Properties Ltd.

PLANNING

PROJECT Ratoath South, Co. Meath

DWG TITLE Maisonette Terraced Lower Unit

<u>UNIT TYPE - M3</u>

\_ \_ \_ Plot Curtilage

A Selected Brick Finish B Selected Render Finish

F Selected Brick Soldier Course

C Roofing Tile D Stone Capping (E) Coloured Brick Detail

G Opaque Glass

2 Storey Terrace House